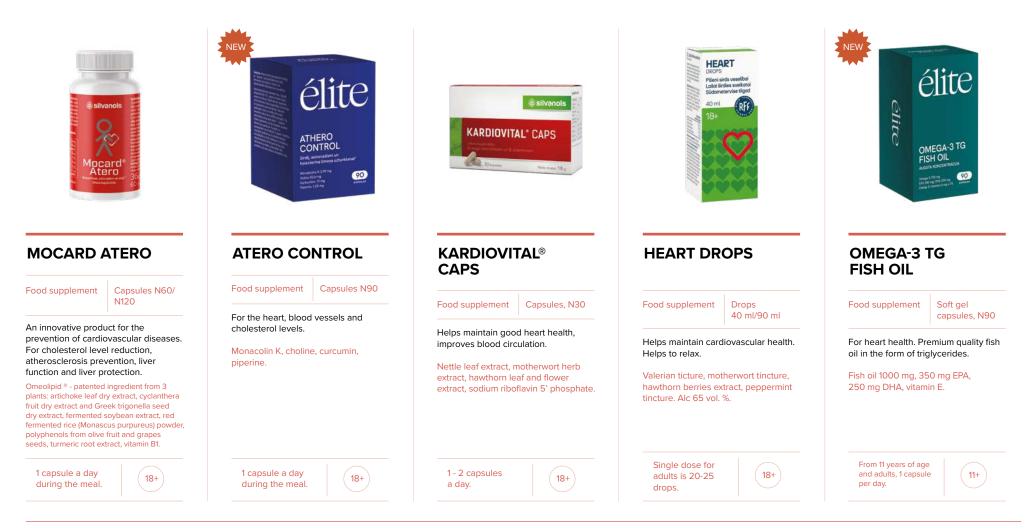

Capsules N120

MAGNESIUM

Helps reduce fatigue and improve overall energy levels on a daily basis Promotes the normal functioning of the musculoskeletal and nervous system, ensuring optimal physical and mental health

Magnesium bisglicinate.





# PREMIUM MARINE COLLAGEN

Food supplement Powder, 400 g

A product with a high concentration of hydrolized marine collagen, hyaluronic acid and two antioxidants astaxantin and vitamin C. The molecular weight of the collagen is 10 000 DA, which proves the excellent quality of the product.

Marine collagen (fish), peach flavouring, sodium hyaluronate, vitamin C, algae powder, sweetener sucralose.

18+

For 1 serving mix 1-2 measuring spoons of powder (about 6–12 g) with 150–200 ml of water.





+

+



+

+

CARDIO + OMEGA 3

# CARDIO + OMEGA 3







# DIGESTION

# DIGESTION





# HEPAHOL

Food supplement Liquid, 90 ml Improves digestion. Promotes liver activity. With prebiotic activity.

Dandelion root extract, Rosemary leaf extract, Artichoke leaf extract.

From 12 years take a measuring spoon (2.5 ml) 2-3 times a day stirring the dose with a small amount of water, or in pure form.

12+



**HEPAHOL** 

CAPSULES

Food supplement

Improves digestion.

Capsules, N30

12+

From 12 years 1 capsule 2 times a day after meals.



# DET'X SLIM

### Food supplement Powder, 400 g

Innovative product for weight control, able to affect the metabolism of adipocytes, inhibiting the accumulation of fat. Promotes the elimination of excess fluid, regulates fat metabolism, blood glucose level and appetite. Contains high-quality fibers with prov