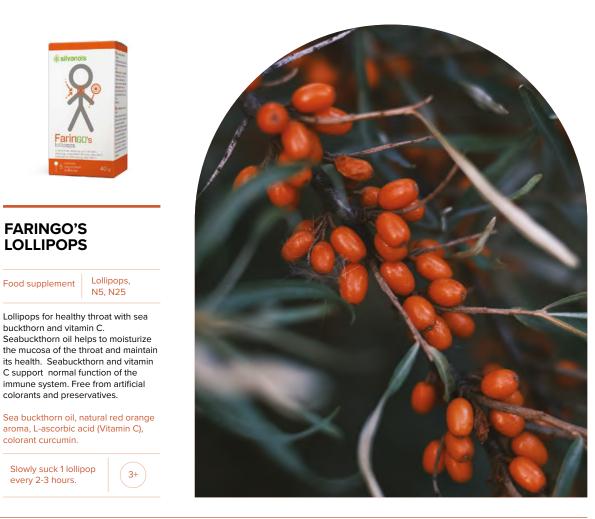

Slowly suck 1 lollipop every 2-3 hours.

colorant curcumin.

**FARINGO'S** 

LOLLIPOPS

Food supplement

buckthorn and vitamin C.

Lollipops,

N5. N25

3+

Lollipops for healthy throat with sea

C support normal function of the

colorants and preservatives.

immune system. Free from artificial

aroma, L-ascorbic acid (Vitamin C),