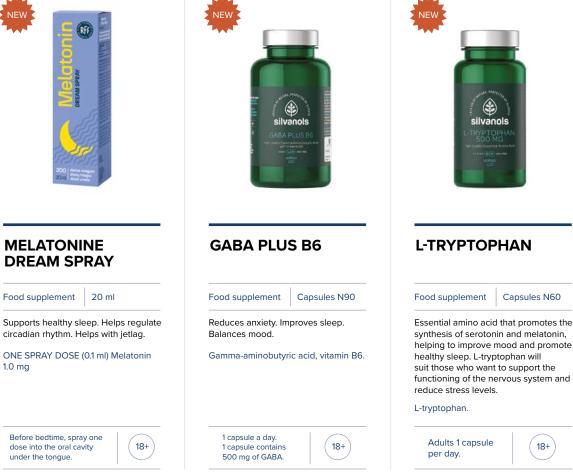

# **SLEEP AND ANTI-STRESS**

### **GORELAX NIGHT**

| Food supplement | Capsules N20 |
|-----------------|--------------|
|                 |              |

The innovative composition helps to fall asleep, maintains a healthy peace throughout the night and allows to wake up refreshed in the morning. Contains Lactium<sup>®</sup> – special milk protein hydrolyzate with proven strong calming effect.

Milk protein hydrolyzate (Lactium®) with a proven calming effect, griffonia seed extract, California poppy extract & melatonin.

18+

1 capsule 20 minutes before sleep.

# **REISHI + CHAGA**

| Food supplement | Vegan capsules,<br>N60 |
|-----------------|------------------------|
|-----------------|------------------------|

For immunity, antioxidants.

Reishi mushroom extract, organic Reishi mushroom raw powder, Wild Chaga mushroom extract.

# ASWAGANDHA LION'S MANE

Vegan capsules,

18+

N60

For nervous system. For psychological

function. Energy metabolism. For sleep

Ashwagandha KSM-66 root extract.

Food supplement Vegan capsules, N60

### For memory and cognitive function.

Organic Gericium mushroom (Lion's mane) raw powder, Gericium mushroom extract, vitamin B6.

18+

1-2 capsules daily after meals.

**CORDYCEPS** 

For energy and endurance.