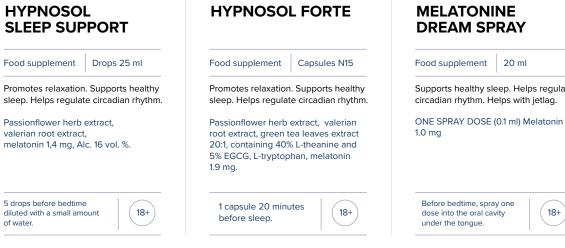

Milk protein hydrolyzate (Lactium®) with a proven calming effect, griffonia seed extract, ginseng root extract, zinc bisglycinate, saffron crocus extract, vitamin B6.





# **GORELAX KIDS**

### Food supplement Syrup, 150 ml

Calming effect, improves cognitive function, improves concentration, improves digestion. No sedative effect. Contains Lactium® – special milk protein hydrolyzate with proven strong calming effect.

Milk protein hydrolyzate (Lactium®) with a proven calming effect, matricaria flower extract, dill seed extract, magnesium citrate, purified Mediterranean minerals extract (contains standardized Mg), iron gluconate, raspberry juice, blackcurrant juice, apple juice.

1+

For children 1+ 10 ml a day, for children 12+ and adults -30 ml a day.



# SLEEP AND ANTI-STRESS











of water.



# JOINTS, MUSCLES & BONES



# **JOINTS, MUSCLES & BONES**





# COLLAGEN COMPLEX

Food supplement Sachets, N30

effect on hair, skin and nails.

Contains: type I and III collagens 10,000 mg, native type II collagen 39 mg. Beneficial effect on joint function, cartilage and joint mobility. Beneficial

Hydrolyzed type I, III collagen, native type II collagen, boswellia extract, vitamin C, hyaluronic acid, L-leucine, bromelain, biotin.

18+

For adults, 1 sachet per day, at any time of the day.

### \_\_\_\_\_

Food supplement Capsules N120

MAGNESIUM

Helps reduce fatigue and improve overall energy levels on a daily basis Promotes the normal functioning of the musculoskeletal and nervous system, ensuring optimal physical and mental health

Magnesium bisglicinate.





# PRE