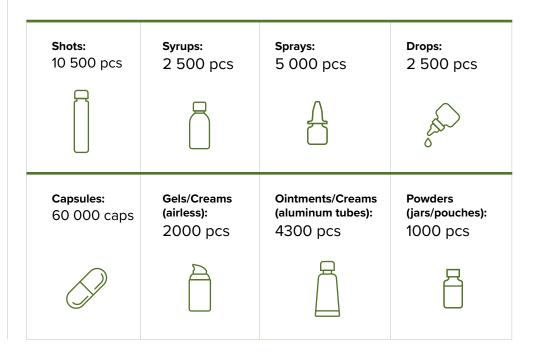

# MINIMUM PRODUCTION QUANTITIES

# ANNUAL PRODUCTION CAPACITIES:

| <b>Shots:</b>    | <b>Syrups:</b>     | <b>Sprays:</b>    | <b>Drops:</b>   |
|------------------|--------------------|-------------------|-----------------|
| 5 000 000 pcs    | 3 500 000 pcs      | 7 500 000 pcs     | 8 000 000 pcs   |
|                  |                    | $\overline{\Box}$ |                 |
| <b>Capsules:</b> | <b>Gels/Creams</b> | Ointments/Creams  | Powders         |
| 70 000 000       | (airless):         | (aluminum tubes): | (jars/pouches): |
| caps             | 250 000 pcs        | 2 700 000 pcs     | 1 500 000 pcs   |
|                  |                    |                   |                 |